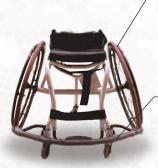

## 八の字に開いた車輪

回転性に優れ、よりスピーディ にコート上を駆け回ることができ る。また、相手と接触した時に手 を挟みづらいので、より思い切っ たプレーができる様になる。

## バンパー

接触や衝突が避けられない過 酷な試合の中、選手の体を守る と同時に、よりアグレッシブな プレーを可能にしている。